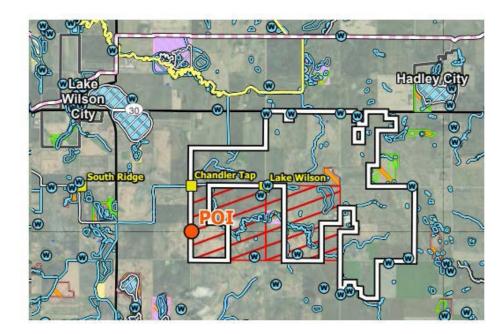

A) for the project has been executed with the Midcontinent Independent System Operator. This interconnection will provide sufficient outlet to accommodate all the solar energy generation from the project. Construction is anticipated to begin in the summer of 2024 with completion and operation anticipated in the winter of 2026.

### **Staff Comments and Questions:**

- On May 10, 2023, the Commission and EERA jointly held a public meeting in Slayton, Minnesota. Approximately 11 people attended this meeting; two attendees provided public comments expressing support for the project. The following evening, May 11, 2023, the Commission and EERA held a remote-access public meeting. One person attended this meeting and did not comment.
- o The next public in-person meeting will be at the Murray



County Government Center Courts Building on November 28, 2023, at 6:00 P.M.

• Staff did not find any areas of concern with this project.

Review Time: 1 hour Income from Project: \$0

Reviewer: Jason Walker, Community Development Director

### **ECONOMIC DEVELOPMENT REPORT**

**NOVEMBER 2023** 

### **CEDS | EDA PLANNING**

### COMPREHENSIVE ECONOMIC DEVELOPMENT STRATEGY (CEDS)

Our current CEDS can be found at http://www.swrdc.org/wp-content/uploads/2022/01/CEDS-2022-2027. pdf. CEDS in MN across the EDA (Economic Development Administration) Economic Development Districts (EDDs) follow the format of the Minnesota Association of Development Organizations (MADO) DevelopMN. The latest DevelopMN can be found at http://www.mnado.org/wp-content/uploads/2019/11/DevelopMN-1.pdf.

### **EDA PLAN